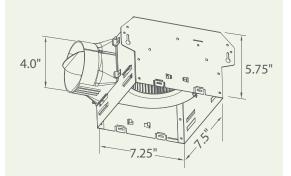

#### **Dimensions**

#### Grille

- · Attractive design using ABS material
- Attaches directly to housing with torsion springs