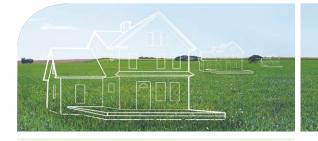

#### **Dimensions**

#### Housing

- Galvanized steel body
- · Detachable 4" diameter plastic duct adapter
- Built-in backdraft damper
- Easy installation