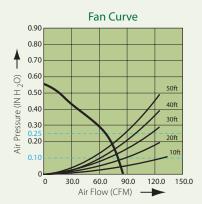

# **Specifications**

| ITG80                                                                        | 4" Duct (Standard) |      |
|------------------------------------------------------------------------------|--------------------|------|
| Static Pressure (Inches w.g.)                                                | 0.1                | 0.25 |
| Air Flow (CFM)                                                               | 80                 | 68   |
| Sones                                                                        | 1.3                | 1.4  |
| Power Consumption (Watts)                                                    | 9.5                | 10.3 |
| Energy Efficiency (CFM/Watt)                                                 | 8.4                | 6.6  |
| Current (Amps)                                                               | 0.20 Max           |      |
| Power Rating (V/Hz)                                                          | 120 / 60           |      |
| Project Pack Components Available ITG-A (housing) and ITG80-B (motor grille) |                    |      |