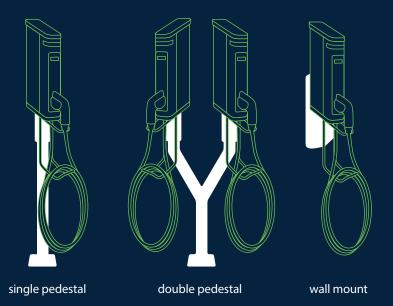

When the charging session is complete, the driver simply returns the plug to the end of the unit housing and the cable automatically retracts to form a clean, organized loop.

The Cable Management System can be wall mounted as shown on the left or used with a single or dual pedestal as shown below.

## Multiple mounting options: