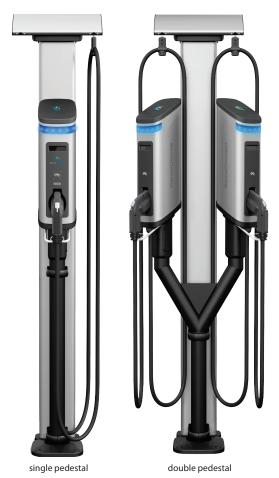

When the charging session is complete, the driver simply returns the plug to the end of the unit housing and the cable automatically retracts to form a clean, organized loop.

The Cable Management System can be wall mounted as shown on the left or used with a single or dual pedestal as shown below.

## Multiple mounting options: