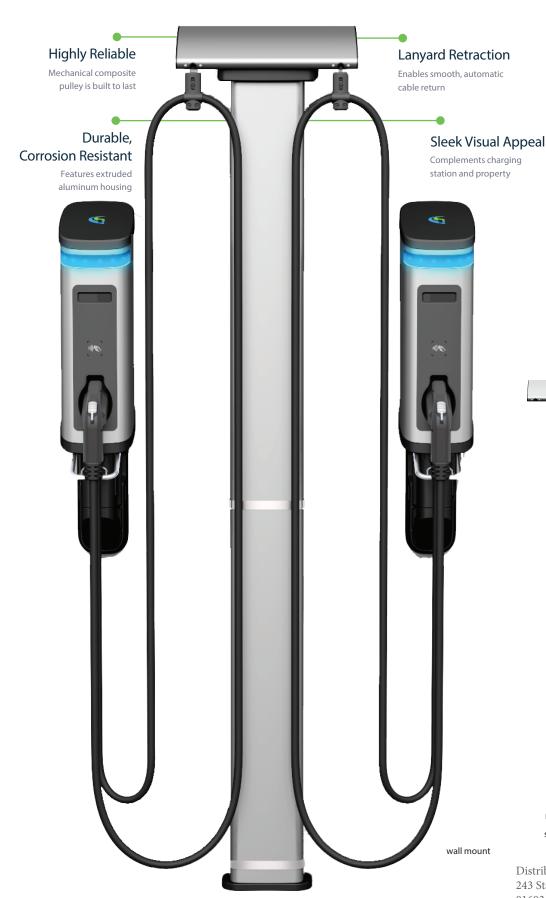

## Cable Management System

### Optional accessory for all SemaConnect EV Charging Stations

The SemaConnect Cable Management System is designed to keep your charging station cables clean and organized. In addition to further enhancing the look of your property. Electric vehicle drivers can easily extend the cable to the length required for their vehicles' charge port. The lanyards support the charger cable to keep it above the parking lot surface at all times.

When the charging session is complete, the driver simply returns the plug to the end of the unit housing and the cable automatically retracts to form a clean, organized loop.

The Cable Management System can be wall mounted as shown on the left or used with a single or dual pedestal as shown below.